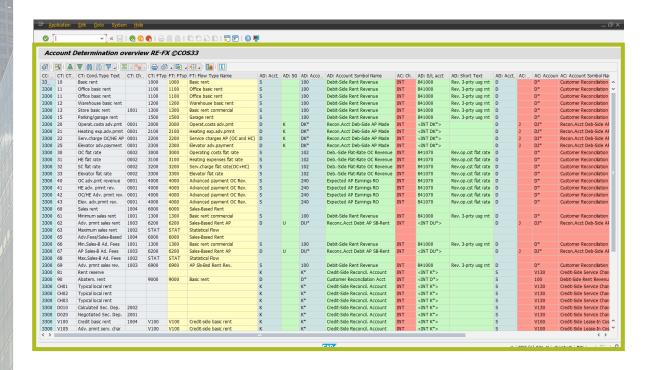

## REPORT WITH TRANSPARENT, TRACEABLE POSTING PROCESS

You need an overview of the entire account determination settings, including the accrual/deferral settings, to check the posting rules.

## YOUR BENEFITS BY USING THIS ADD-ON

An interactive ALV list of the entire account determination process enables you to:

- Display all Customizing settings in a transparent manner
- Check the account determination parameters

Simple to use: by double-clicking, you can navigate from the list directly to Customizing, where you can maintain the settings interactively