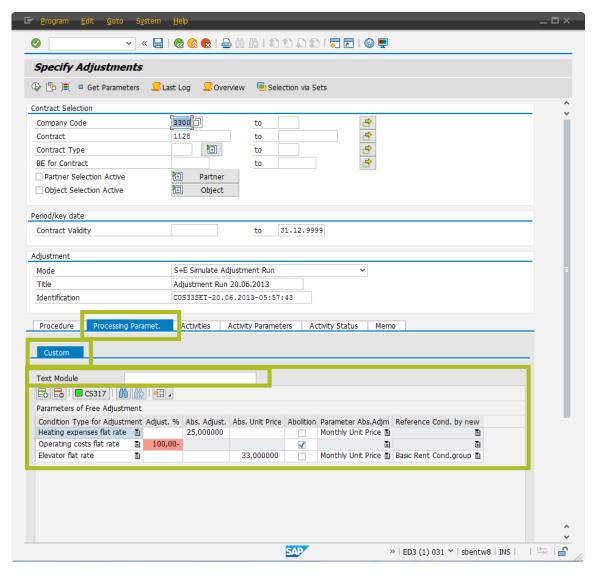

### **CONDITION ADJUSTEMENT IN A SINGLE OPERATION**

You need to adjust conditions by absolute and percentage rules in one adjustment run. In addition, you want to create a new condition.

#### YOUR BENEFITS BY USING THIS ADD-ON

- You can execute four different adjustment activities in one step
  - Create a new condition
  - Remove existing condition
  - Adjust the condition amount by a relative value
  - Adjust the condition amount by an absolute value