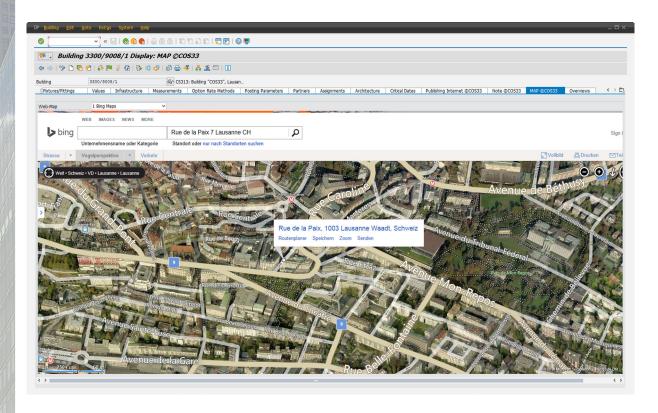

## Address-map-view of Real Estate Objects

## PRESENTATION OF REAL ESTATE OBJECTS THROUGH WEB-MAPPING SERVICES

This Add-On provides you with the ability to view the location of real-estate objects through web-mapping services embedded in your master data. In addition, the deliverables of the Add-On include a function for the facilitation of opening an external browser session.

## YOUR BENEFITS BY USING THIS ADD-ON

- Automatic redirection without having to search for the address
- Optimized real estate view of master data
- Built-in web-mapping service
- Automatic address validation
- Variety of web-map providers